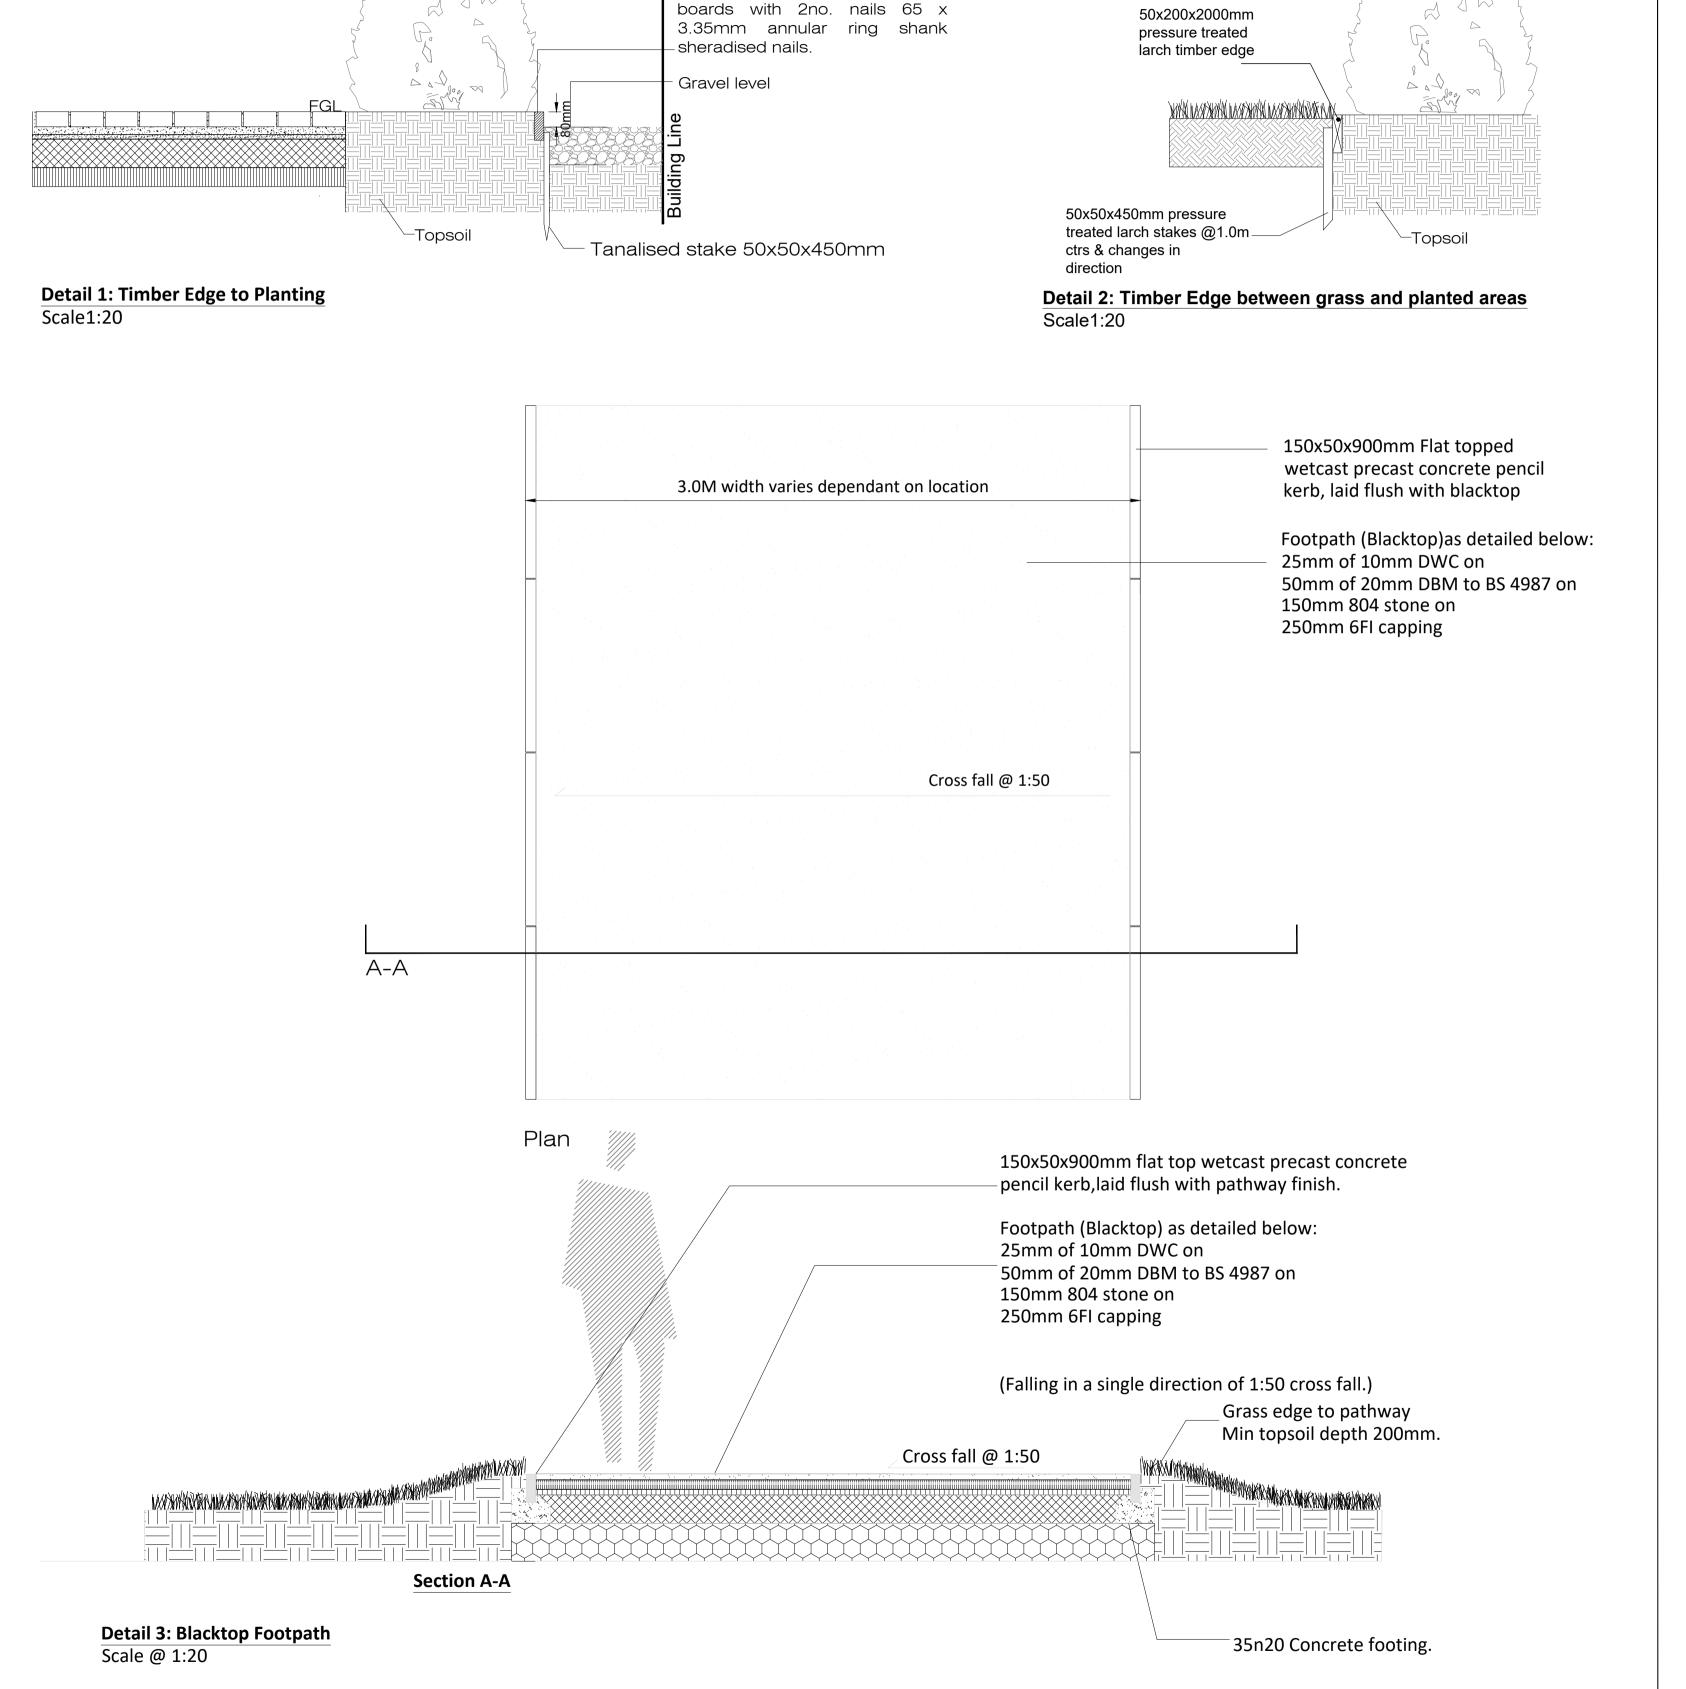

## s11.3 litterbin Above, wide aperture version, Right, chamfer aperture version. description 316 grade stainless steel with satin finish outer construction on level adjustment galvanized base. Omos patented ashires, Front opening with conceeded stainless steel hinge and slam latch. 90L liner. dimensions Height 1070mm, width 530mm, depth 400mm. Capacity 90L. Weight 62Kg. options Galvanized or plastic liner. Choice of decal. Wide or chamfer aperture.

street furniture designers and manufacturers **OMOS** 





38mm x 150mm tanalised timber nailed and secured to 450 x 50 x 50mm tanalised stakes every 1200 - 1800 mm, and at each end of timber edging







**s**96**w** asym bench



General Notes