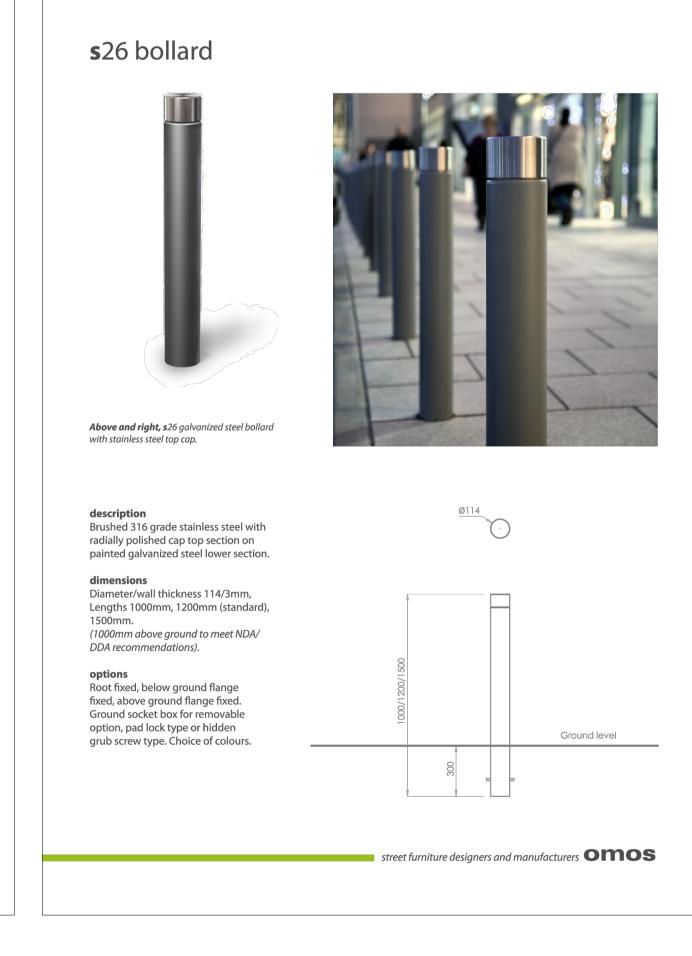

## s11.3 litterbin Above, wide aperture version, Right, chamfer aperture version. description 316 grade stainless steel with satin finish outer construction on level adjustment galvanized base. Omos patented ashires, Front opening with conceeded stainless steel hinge and slam latch. 90L liner. dimensions Height 1070mm, width 530mm, depth 400mm. Capacity 90L. Weight 62Kg. options Galvanized or plastic liner. Choice of decal. Wide or chamfer aperture.

street furniture designers and manufacturers **OMOS** 





38mm x 150mm tanalised timber nailed and secured to 450 x 50 x 50mm tanalised stakes every 1200 - 1800 mm, and at each end of timber edging







**s**96**w** asym bench



General Notes