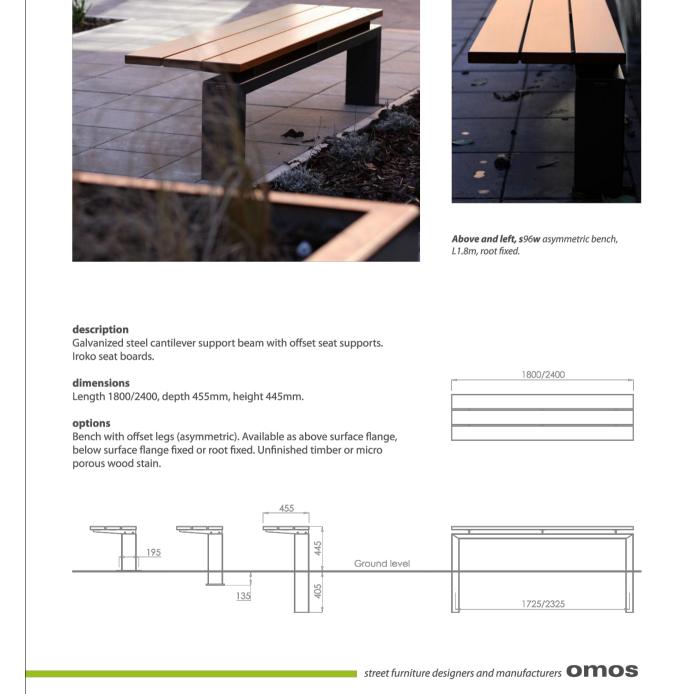

street furniture designers and manufacturers **OMOS** 

38mm x 150mm tanalised timber nailed and secured to 450 x 50 x 50mm tanalised stakes every 1200 - 1800 mm, and at each end of timber edging

**s**96**w** asym bench