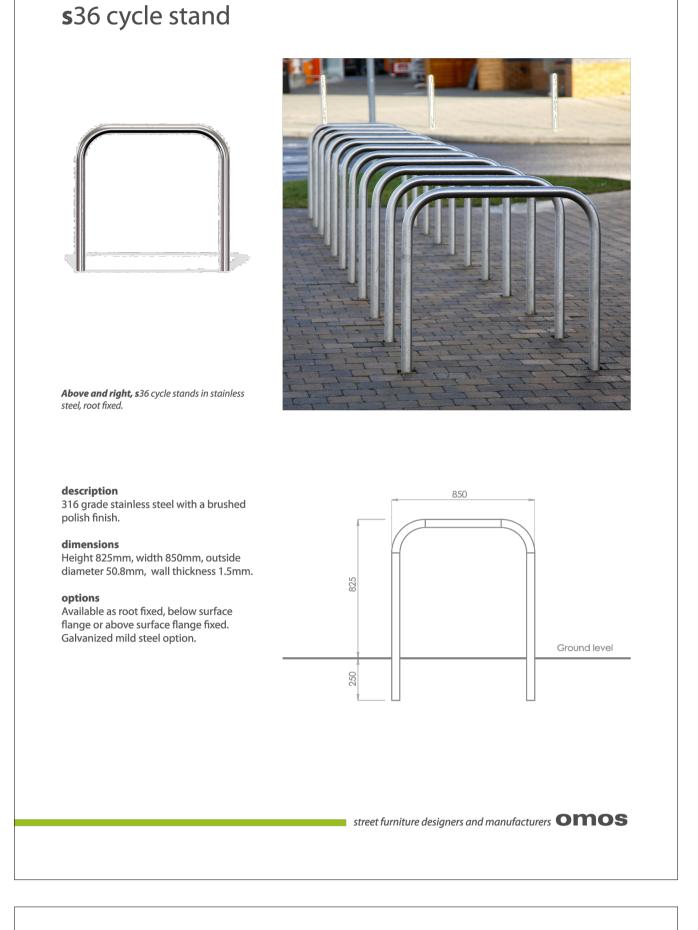

## s11.3 litterbin Above, wide aperture version, Right, chamfer aperture version. description 316 grade stainless steel with satin finish outer construction on level adjustment galvanized base. Omos patented ashires, Front opening with conceeded stainless steel hinge and slam latch. 90L liner. dimensions Height 1070mm, width 530mm, depth 400mm. Capacity 90L. Weight 62Kg. options Galvanized or plastic liner. Choice of decal. Wide or chamfer aperture.